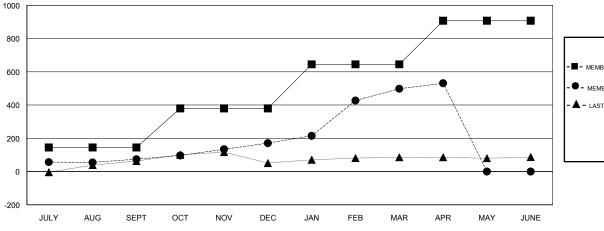

### GOALS AND ACTUAL MEMBERS CUMULATIVE

| DROPPED CLUBS: 1 |     |
|------------------|-----|
| DROPPED MEMBERS  |     |
| DECEASED         | 2   |
| CLUB CANCELLED   | 26  |
| OTHER            | 252 |
| TOTAL            | 280 |

### **LOCATION PAKISTAN**

**GMT CA** 

| Clubs                 |               |           |               | Members               |                           |                         |                                              |
|-----------------------|---------------|-----------|---------------|-----------------------|---------------------------|-------------------------|----------------------------------------------|
| RESULTS FOR 2017-2018 |               |           |               | RESULTS FOR 2017-2018 |                           |                         |                                              |
| QUARTER               | NEW CLUB GOAL | NEW CLUBS | DROPPED CLUBS | QUARTER               | MEMBER GROWTH NET<br>GOAL | MEMBER GROWTH<br>ACTUAL | DROPPED MEMBERS ACTUAL (including transfers) |
| JULY/AUG/SEPT         | 7             | 6         | 0             | JULY/AUG/SEPT         | 145                       | 206                     | 112                                          |
| OCT/NOV/DEC           | 7             | 1         | 1             | OCT/NOV/DEC           | 235                       | 183                     | 74                                           |
| JAN/FEB/MAR           | 8             | 12        | 0             | JAN/FEB/MAR           | 265                       | 421                     | 77                                           |
| APR/MAY/JUNE          | 6             | 1         | 0             | APR/MAY/JUNE          | 262                       | 50                      | 17                                           |